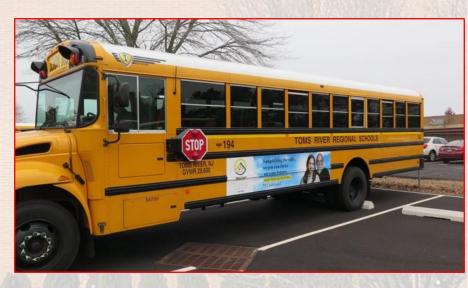

### **Bus Advertising**

#### School Buses

- Three (3) Large Buses
- Signs On Both Sides Of Buses

- Annual impressions: 8.3 million+
  - Four (4) runs per day

 Pictures are for demonstration purposes and sponsor name recognition may vary