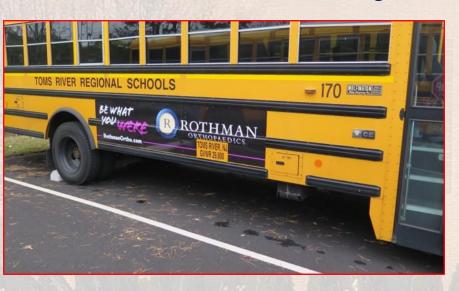

### **Bus Advertising**

#### School Buses

- Three (3) Large Buses
- Signs On Both Sides Of Buses

- Annual impressions: 8.3 million+
  - Four (4) runs per day

 Pictures are for demonstration purposes and sponsor name recognition may vary