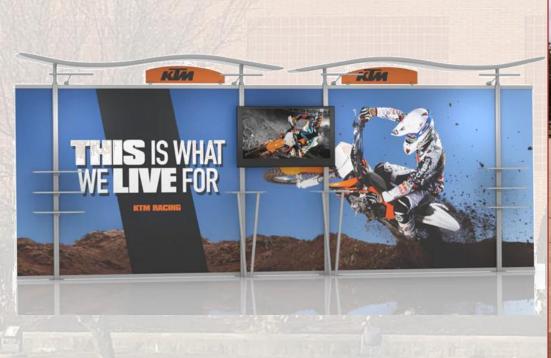

### **Arena Advertising**

One (1) 8' x 12' Arena Wall Sign Two (2) 3' x 2' Arena Concourse Signs