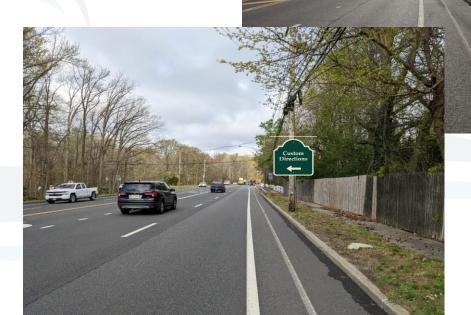

## Directional Signage on County 571/Indian Head Road

Directional signage on 571/Indian Head Road

Visible from both directions

Average Annual Traffic Count 8,340,250\* cars
 per year