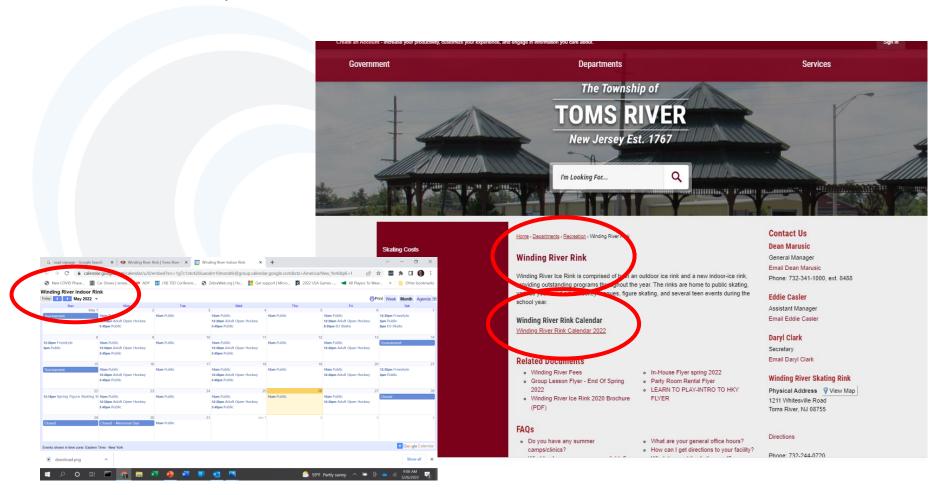

## Website

#### Name on Website ice rink pages and calendar

Annual page views: 55,276

• Annual unique visitors: 43,783