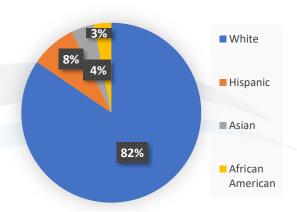

# Winding River Ice Rink Naming Rights



Angelo Scialfa

Sponsorship & Advertising Sales

Angelo@FoxRunGroup.com

609-259-1910



## Demographics

- 602,081 Ocean County population
  - Toms River population 89,254 (15% of the county's population)
- Average household income: \$76,093 (\$65,712 for U.S.)
- Median age: 43
- Male: 48% Female: 52%
- 14,000+ businesses in the county

Median Property Value: \$281,300



Race



Source: DataUSA.io



## About Winding River Skating Center

- Owned and operated by the township of Toms River
- Located on Oak Ridge Parkway, Toms River, NJ
- Two ice rinks:
  - Outdoor rink used in winter for hockey and recreational skating
  - Indoor rink used for hockey, rentals, recreational skating
- 220,000+ people per year visit the rinks







### **Sponsors**







#### **K&M TIRE & AUTO**











**A.G. DEVELOPMENT MARINE, L.L.C.** 







 The Ice Rink attracts teams, clinics and the public from throughout Ocean and Monmouth Counties

 The two counties combined is 1,223,005 people





### Ice Rink

#### Rink used by:

- High schools for competition
- Community open skate
- AAHA Youth Hockey League
- Eastern Junior Elite Hockey league
- Roller Derby (outdoor rink)

~220