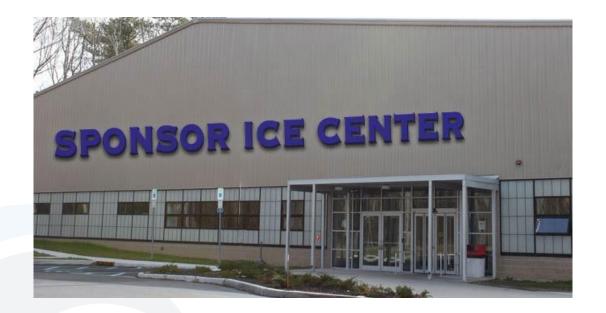

## Ice Rink Signage

#### Name on front of building

- Visible from road
- Average Annual Traffic Count for Whitesville Road 2,448,785 cars per year\*

\*Source: NJ DOT 2019