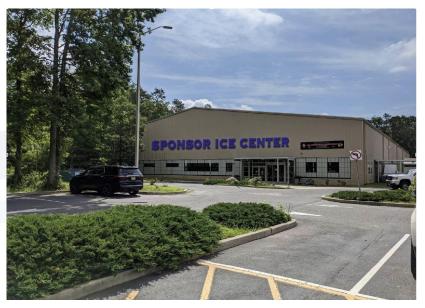

## About Winding River Skating Center

- Owned and operated by the township of Toms River
- Located on Oak Ridge Parkway, Toms River, NJ
- Two ice rinks:
  - Outdoor rink used in winter for hockey and recreational skating
  - Indoor rink used for hockey, rentals, recreational skating
- 220,000+ people per year visit the rinks

#### Rink used by:

- High schools for competition
- Community open skate
- AAHA Youth Hockey League
- Eastern Junior Elite Hockey league
- Roller Derby (outdoor rink)

~220,000 people per year