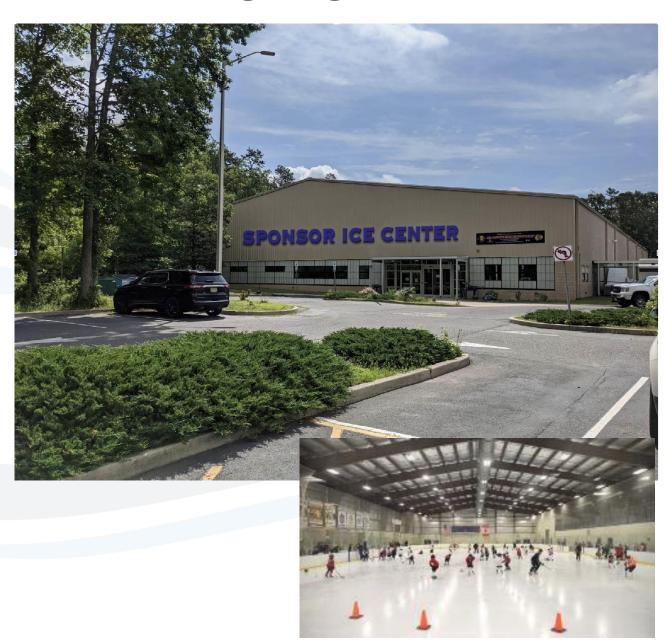

## Ice Rink Signage

#### Name on front of building

- Visible from road
- Average Annual Traffic Count for Whitesville Road 2,448,785 cars per year\*

\*Source: NJ DOT 2019