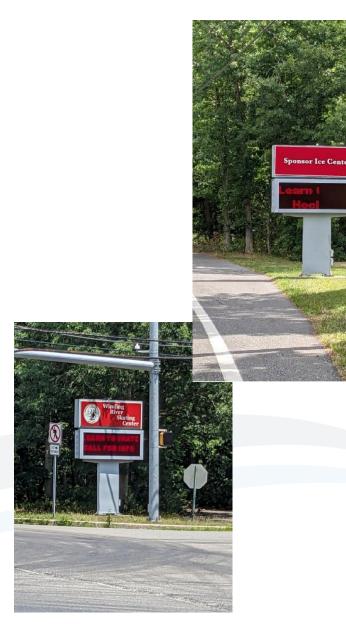

## Signage on Whitesville Road

Marquee static sign on Whitesville Road

Marquee static sign on Whitesville Road and Oak Ridge Parkway

Visible from both directions

Average Annual Traffic Count 2,448,785
 cars per year\*