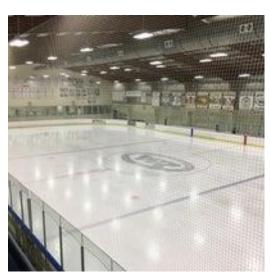

## About Winding River Skating Center

- Owned and operated by the township of Toms River
- Located on Oak Ridge Parkway, Toms River, NJ
- Two ice rinks:
  - Outdoor rink used in winter for hockey and recreational skating
  - Indoor rink used for hockey, rentals, recreational skating
- 220,000+ people per year visit the rinks

### Ice Rink

#### Rink used by:

- High schools for competition
- Community open skate
- AAHA Youth Hockey League
- Eastern Junior Elite Hockey league
- Roller Derby (outdoor rink)

~220,000 people per year