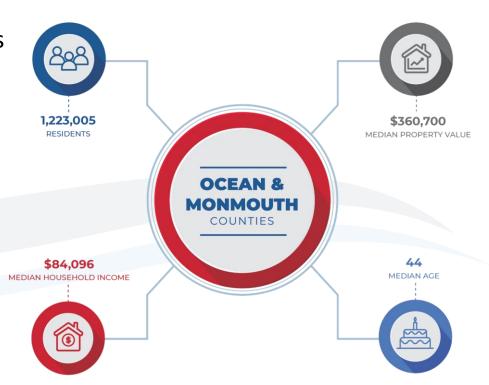

#### **K&M TIRE & AUTO**

**A.G. DEVELOPMENT MARINE, L.L.C.** 

 The Ice Rink attracts teams, clinics and the public from throughout Ocean and Monmouth Counties

 The two counties combined is 1,223,005 people